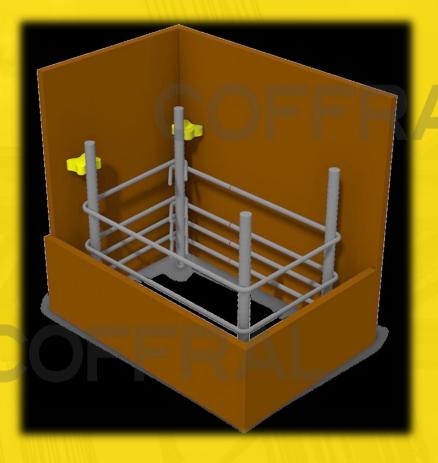

5 Telescopic Shoring Jack (PROP) ອຸປກະແຕ່ຄ້າຍັນ (ທາຂອນ)

6 Modular Ringlock Heavy Duty Shoring System ຂອງມາຄໍ່າອັນອານາດໃຫຍູ່ແບນໄສຍຸລາຣີໃຈລ້ອດ

#### OUR KEY PROJECTS IN SCAFFOLD-Shoring Jack

Suvarnabhumi Airport Expansion

Reshoring is Shoring system for substructure of Satellite Concourse building. Loading capacity 2Tons at height 3.50M and 5.50M