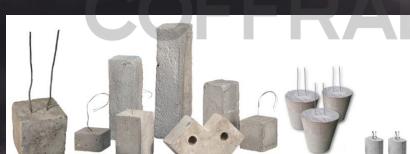

#### GLASS FIBER CONCRETE SPACER

### The ordinary concrete spacer

#### consist of

# Spacer GRC – Coffral Ekhthana

## **Glass Fiber**

(\*\*Only at Coffral-Ekthana\*\*)

Cement

Water

Sand

Cement

Soil

Water

# <u>Spacer GRC – Coffral Ekhthana</u>

#### **Glass Fiber Reinforced Concrete Spacer (GRC)**

Our concrete spacers have a capacity of up to 500ksc.