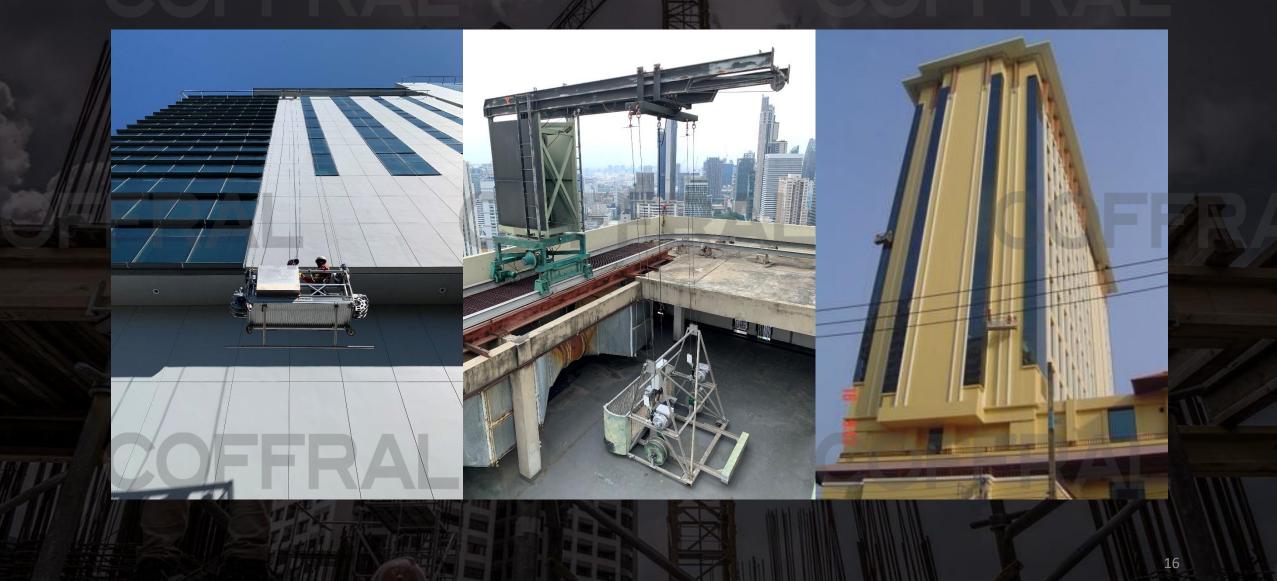

#### The ICONSIAM

The landmark high-rise mega-development project along the famous and majestic Chao Phraya River in Bangkok. Platform outside width is 70cm, 8.40mm safety cable can hold 5 tons. Max length of Platform 20 meters. Safety loading capacity 350kg.

#### **OUR KEY PROJECTS IN BMU**

**Thairath Building / Sheraton Grande Sukhumvit / Le Meridien Chiang Mai** Façade Cleaning and Maintenance