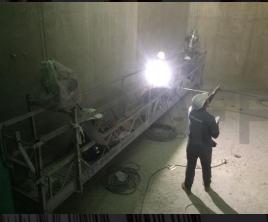

#### **OUR KEY PROJECTS IN GONDOLA**

Rama 9 Bridge / Rama 8 Bridge Access platform for bridge maintenance and can make L-shape, U-shape and square shape platform.