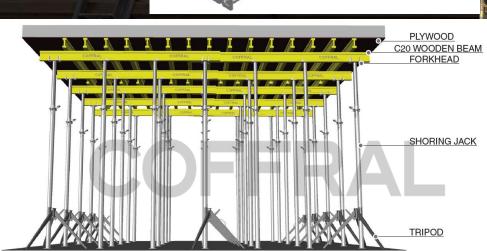

# Trench Shoring System ระบบผนังกำแหงกันสินแบบกล่อง 40

SHORING

- Staflex Concrete Slab Shoring System
  suurisianuder Sudan auguri uturi unituri uturi ututuri uturi u
- Staflex Table Formworks
  antiwlanursüarlefutite

5 Telescopic Shoring Jack (PROP) ອຸປກະແຕ່ຄ້າຍັນ (ທາຂອນ)

6 Modular Ringlock Heavy Duty Shoring System ຂອງມາຄໍ່າອັນອານາດໃຫຍູ່ແບນໄສຍຸລາຣີໃຈລ້ອດ