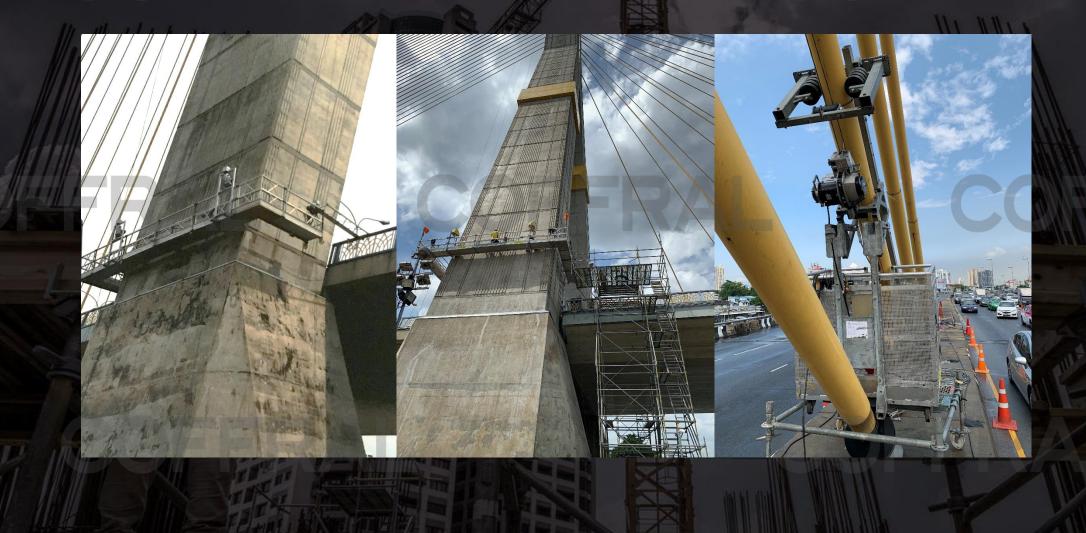

#### **OUR KEY PROJECTS IN GONDOLA**

Rama 9 Bridge / Rama 8 Bridge Access platform for bridge maintenance and can make L-shape, U-shape and square shape platform.