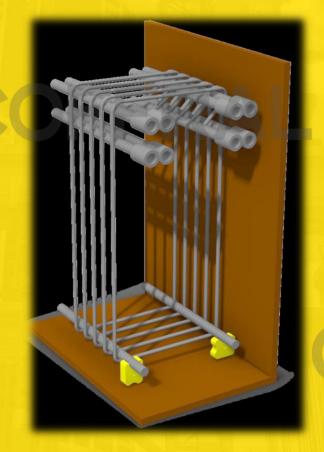

5 Telescopic Shoring Jack (PROP) ອຸປກະແຕ່ຄ້າຍັນ (ທາຂອນ)

6 Modular Ringlock Heavy Duty Shoring System ຂອງມາຄໍ່າອັນອານາດໃຫຍູ່ແບນໄສຍຸລາຣີໃຈລ້ອດ

#### OUR KEY PROJECTS IN SCAFFOLD-Shoring Jack

Suvarnabhumi Airport Expansion

Reshoring is Shoring system for substructure of Satellite Concourse building. Loading capacity 2Tons at height 3.50M and 5.50M