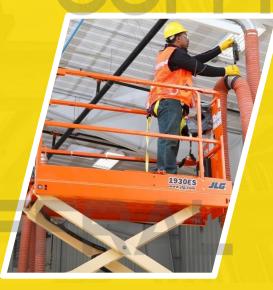

## AERIAL WORKING PLATFORM

#### AERIAL WORKING PLATFORM

Aerial Working Platform(AWP) can work on 5.7 - 41 meters height. AWP have 0.75 – 2.49 m width and Safety loading capacity is 227 - 350kg for 1-3 occupants.

21