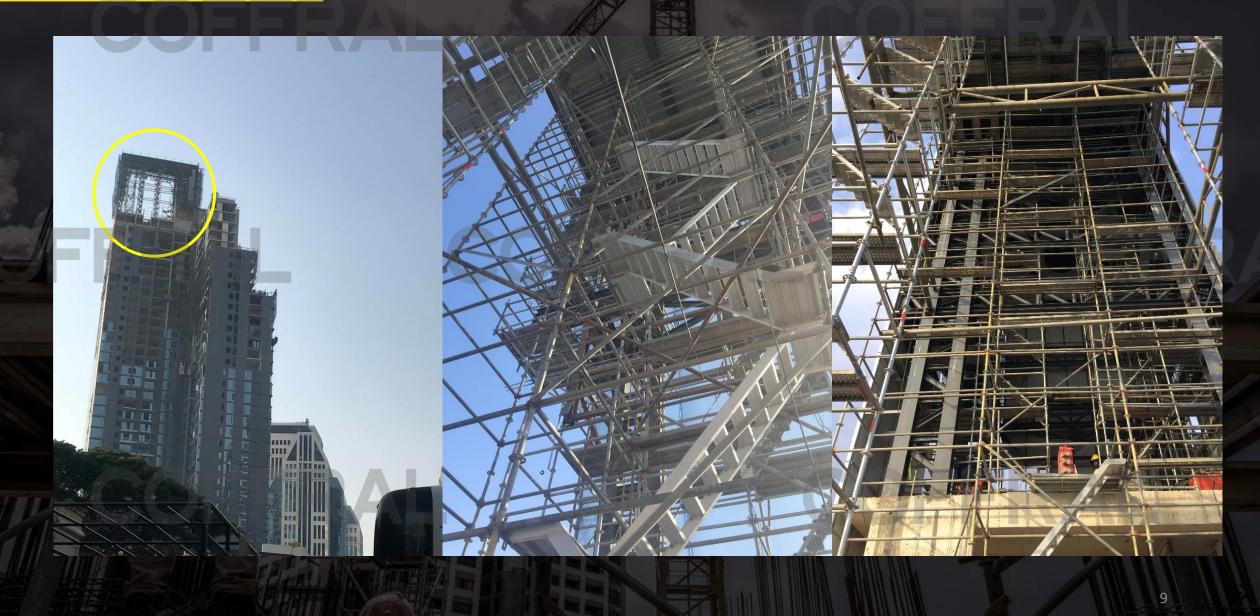

#### OUR KEY PROJECTS IN SCAFFOLD-RINGLOCK at height 150M

Q house Condominium at Sukhumvit 6

FORMWORK KEY PROJECT REFERENCES

#### Siam Discovery

Ringlock Modular Scaffold platform up to 12 meters high to perform the work on the operating major shopping mall in downtown Bangkok. Loading capacity at 1.4Tons/leg at 12M. Can go up to 150 meters