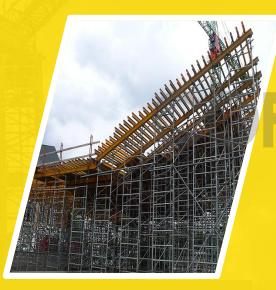

#### OUR KEY PROJECTS IN SCAFFOLD-STAFLEX at height 15M

Suvarnabhumi Airport Expansion

Staflex is Shoring system for substructure of Satellite Concourse building. Slab thickness is up to 1.3 meter. Loading capacity 6Tons/leg at height 15M