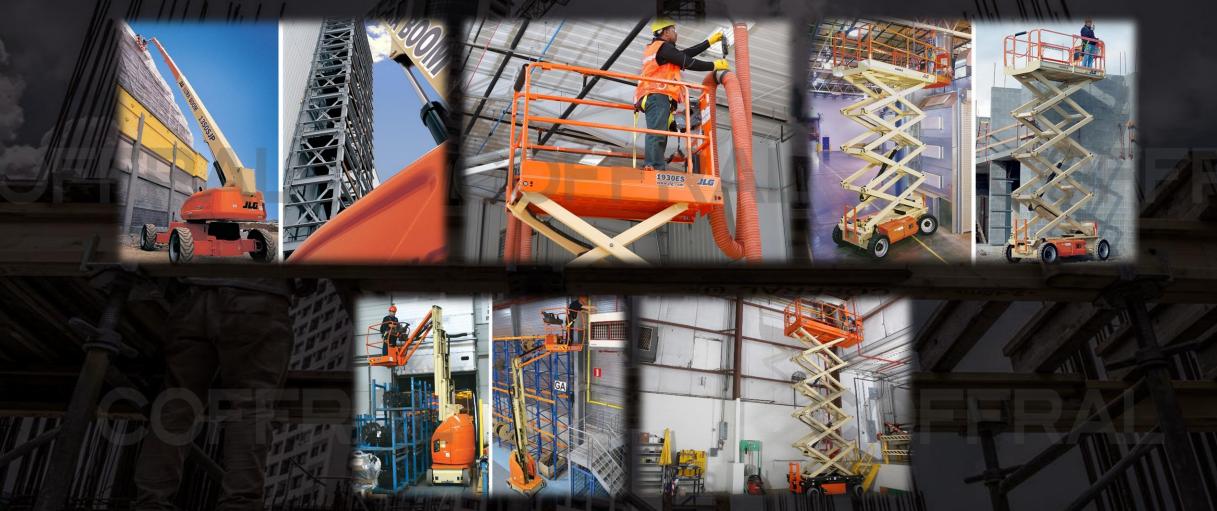

## AERIAL WORKING PLATFORM

#### AERIAL WORKING PLATFORM

Aerial Working Platform(AWP) can work on 5.7 - 41 meters height. AWP have 0.75 – 2.49 m width and Safety loading capacity is 227 - 350kg for 1-3 occupants.

21