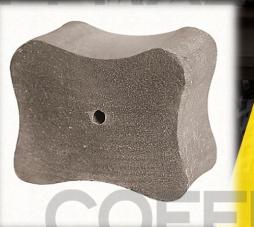

#### **Glass Fiber Reinforced Concrete Spacer (GRC)**

Our concrete spacers have a capacity of up to 500ksc.