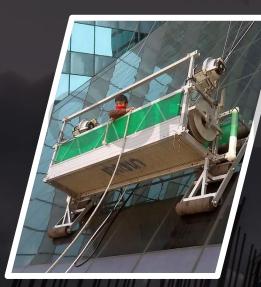

# GONDOLA & BMU KEY PROJECT REFERENCES

#### **OUR KEY PROJECTS IN GONDOLA**

#### The ICONSIAM

The landmark high-rise mega-development project along the famous and majestic Chao Phraya River in Bangkok. Platform outside width is 70cm, 8.40mm safety cable can hold 5 tons. Max length of Platform 20 meters. Safety loading capacity 350kg.