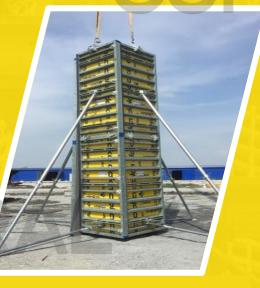

#### **OUR KEY PROJECTS IN FORMWORK**

Suvarnabhumi Airport

Using Framax Xlife with cost-effective, superlative concrete results, rapid working, comprehensive workplace safety, easy handling and planning. Panel size 1.20\*2.70m for Wall and Column