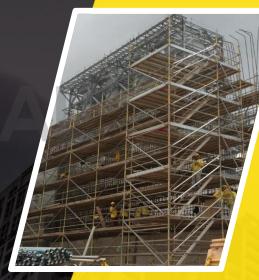

### SCAFFOLDS-STAFLEX&RINGLOCK KEY PROJECT REFERENCES

#### OUR KEY PROJECTS IN SCAFFOLD-STAFLEX at height 15M

Suvarnabhumi Airport Expansion

Staflex is Shoring system for substructure of Satellite Concourse building. Slab thickness is up to 1.3 meter. Loading capacity 6Tons/leg at height 15M