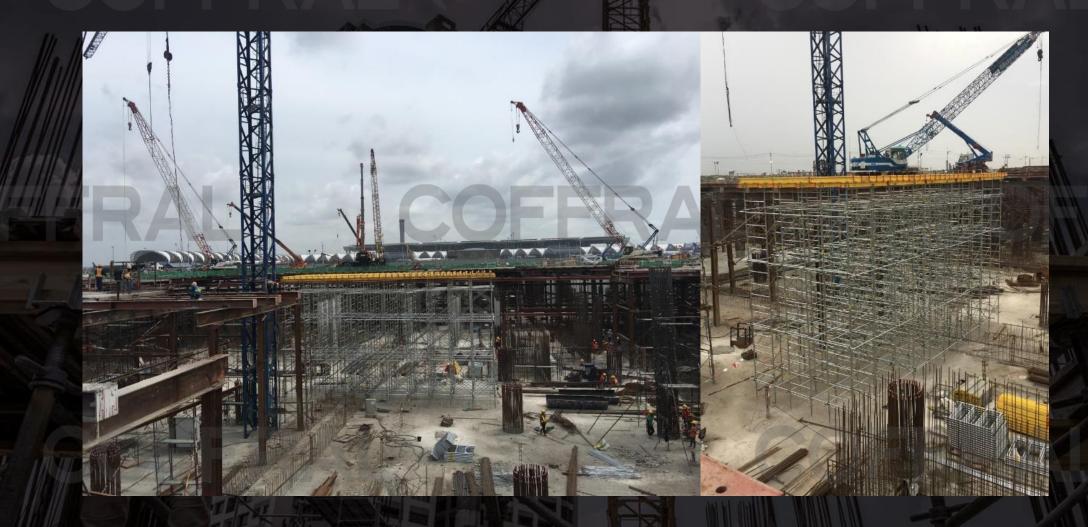

#### OUR KEY PROJECTS IN SCAFFOLD-STAFLEX at height 15M

Suvarnabhumi Airport Expansion

Staflex is Shoring system for substructure of Satellite Concourse building. Slab thickness is up to 1.3 meter. Loading capacity 6Tons/leg at height 15M

#### OUR KEY PROJECTS IN SCAFFOLD-Shoring Jack

Suvarnabhumi Airport Expansion

Reshoring is Shoring system for substructure of Satellite Concourse building. Loading capacity 2Tons at height 3.50M and 5.50M