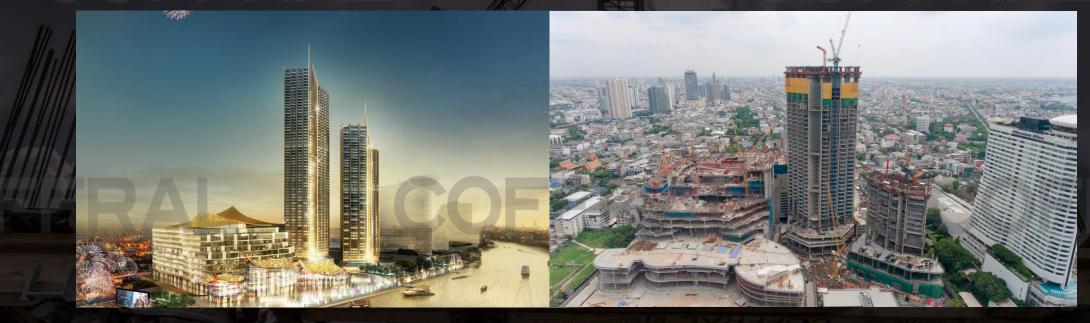

#### OUR KEY PROJECTS IN SCAFFOLD-RINGLOCK at height 150M

Q house Condominium at Sukhumvit 6

FORMWORK KEY PROJECT REFERENCES

#### Siam Discovery

Ringlock Modular Scaffold platform up to 12 meters high to perform the work on the operating major shopping mall in downtown Bangkok. Loading capacity at 1.4Tons/leg at 12M. Can go up to 150 meters