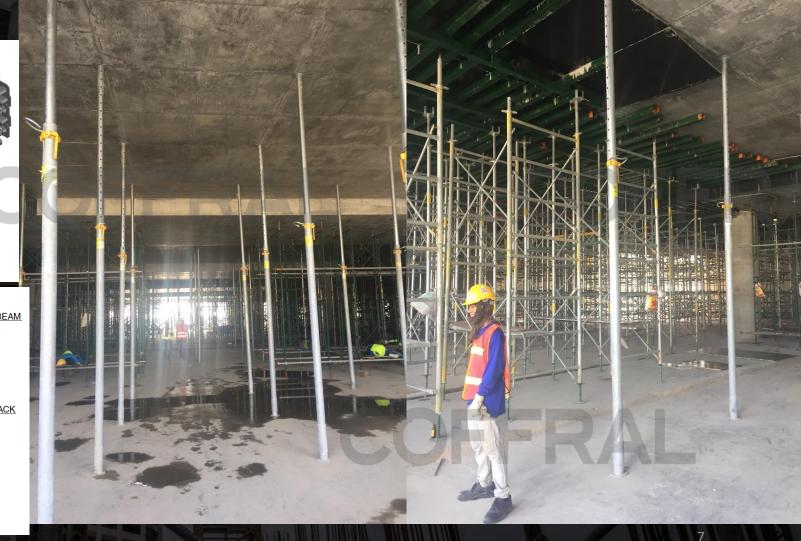

#### OUR KEY PROJECTS IN SCAFFOLD-Shoring Jack

Suvarnabhumi Airport Expansion

Reshoring is Shoring system for substructure of Satellite Concourse building. Loading capacity 2Tons at height 3.50M and 5.50M

Pin Hole Interval, 100 mm