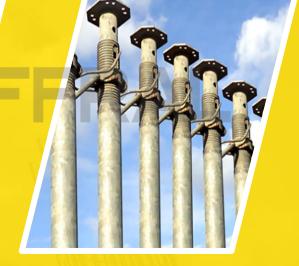

#### OUR KEY PROJECTS IN SCAFFOLD-Shoring Jack

Suvarnabhumi Airport Expansion

Reshoring is Shoring system for substructure of Satellite Concourse building. Loading capacity 2Tons at height 3.50M and 5.50M