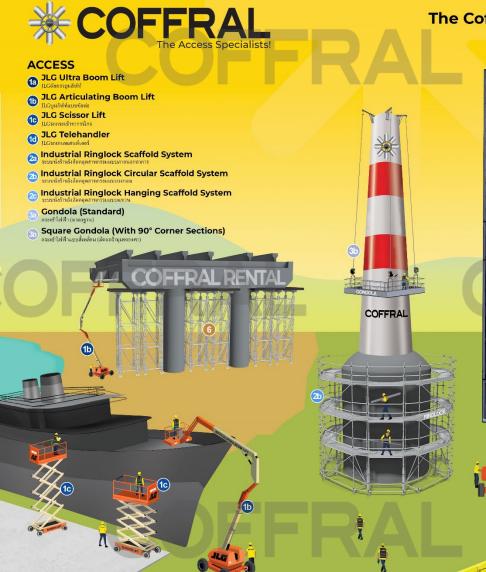

#### The Coffral City: "Our product line visually explained"

(1a

# Trench Shoring System ระบบผนังกำแหงกันสินแบบกล่อง 40

SHORING

- Staflex Concrete Slab Shoring System
  suurisianuder Sudan auguri uturi unituri uturi ututuri uturi u
- Staflex Table Formworks
  antiwlanursüarlefutite

5 Telescopic Shoring Jack (PROP) ອຸປກະແຕ່ຄ້າຍັນ (ທາຂອນ)

6 Modular Ringlock Heavy Duty Shoring System ຂອງມາຄໍ່າອັນອານາດໃຫຍູ່ແບນໄສຍຸລາຣີໃຈລ້ອດ

#### VERTICAL FORMWORKS

- Universal Framax Column Formwork
- B Framax Wall Formwork (Double Sided) แบบหล่อผนังกำแหงฟาร์แม้ด (สองด้าน)
  - Framax Retaining Formwork (Single Sided) แบบหล่อยเงือกันเพรฟาร์แนโค (หนึ่งด้าน)

#### Gondola & BMU

**Ringlock Scaffold System** 

Concrete Slab Shoring Formwork (Staflex)

**Reshoring Equipment** 

**Glass Fiber** 

**Concrete Spacer** 

Walls & Columns Formwork

Formwork for Bridge Building

**Aerial Working Platform** 