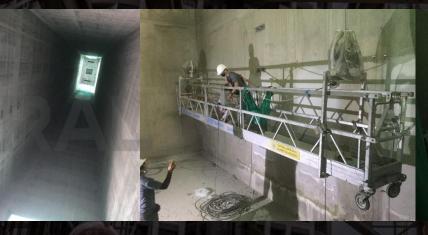

#### **OUR KEY PROJECTS IN GONDOLA**

#### The ICONSIAM

The landmark high-rise mega-development project along the famous and majestic Chao Phraya River in Bangkok. Platform outside width is 70cm, 8.40mm safety cable can hold 5 tons. Max length of Platform 20 meters. Safety loading capacity 350kg.